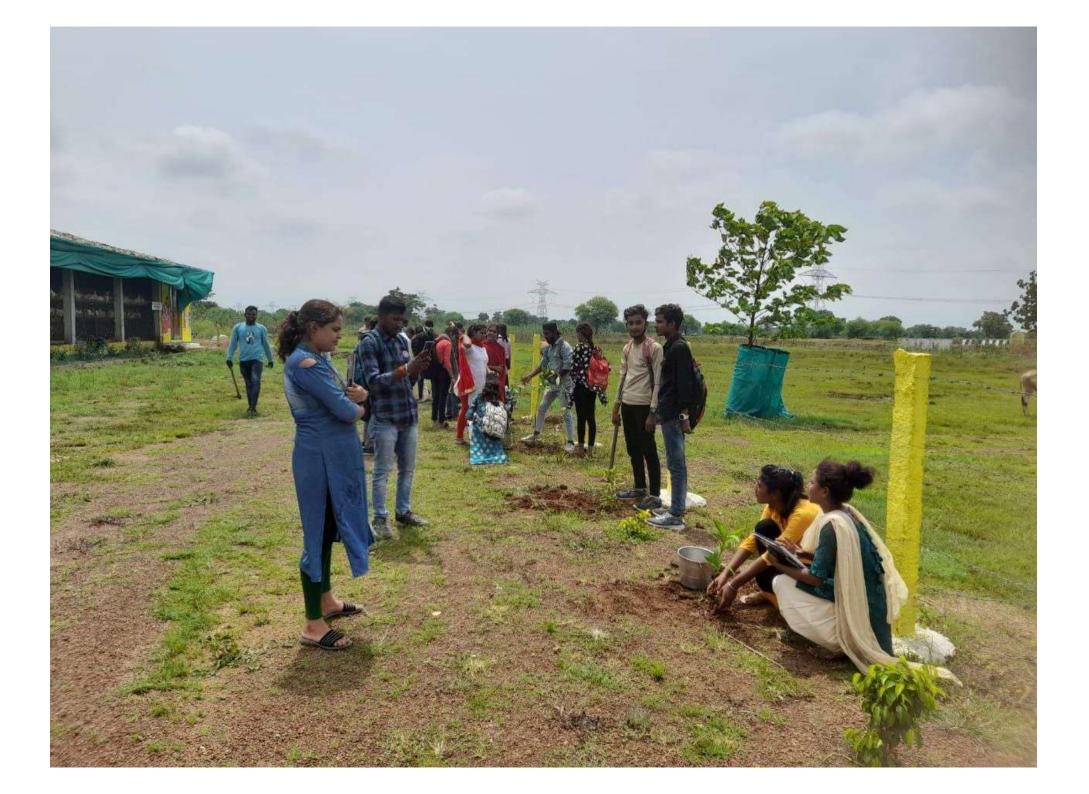

| KIL            |
| 54 prvashi Deshmukh                | Teacher.                   | 2              |
| or hinika Soncorano                | BAT                        | thinka         |
| 66 Bhanypoartap sahy               | BAT                        | Atry           |
| -67 -e103 2) exc 5 a121 g          |                            |                |
| 1-68 3712 Stan                     |                            |                |
| 69                                 | ,                          | 5              |
| 70                                 |                            |                |
| A CARLER AND A                     | 1                          |                |
|                                    |                            |                |