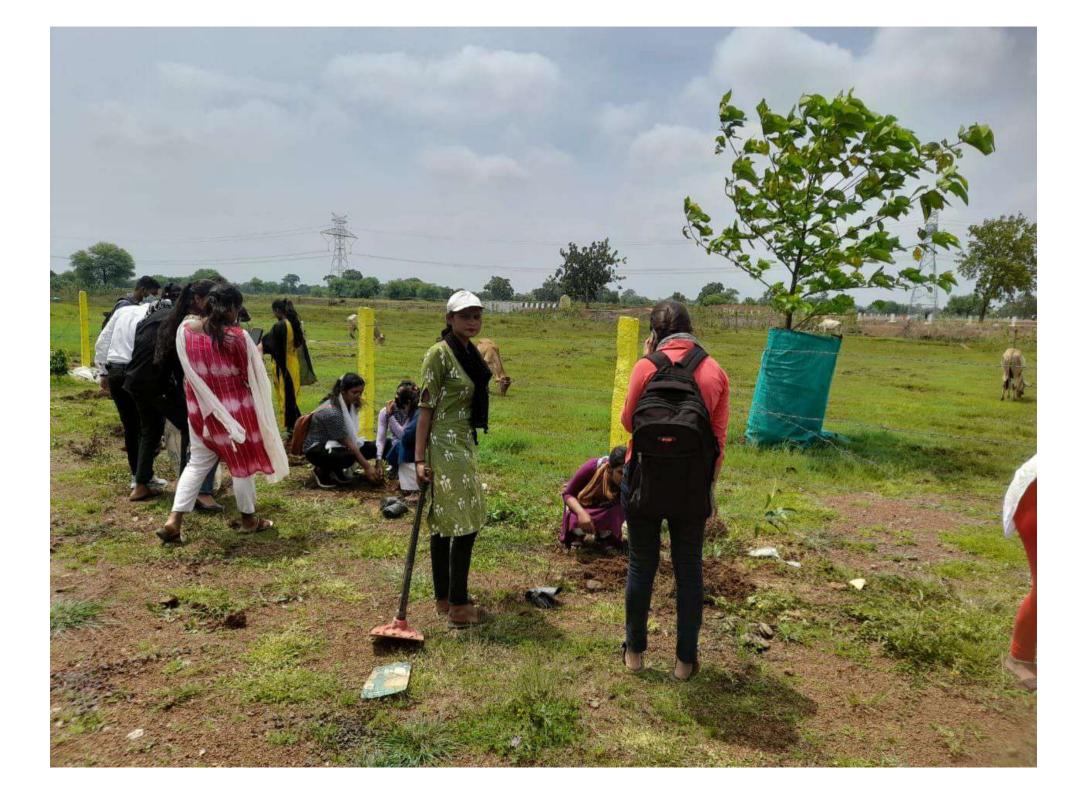

| KIL            |
| 54 prvashi Deshmukh                | Teacher.                   | 2              |
| or hinika Soncorano                | BAT                        | thinka         |
| 66 Bhanypoartap sahy               | BAT                        | Atry           |
| -67 -e103 2) exc 5 a121 g          |                            |                |
| 1-68 3712 Stan                     |                            |                |
| 69                                 | ,                          | 5              |
| 70                                 |                            |                |
| A CARLER AND A                     | 1                          |                |
|                                    |                            |                |