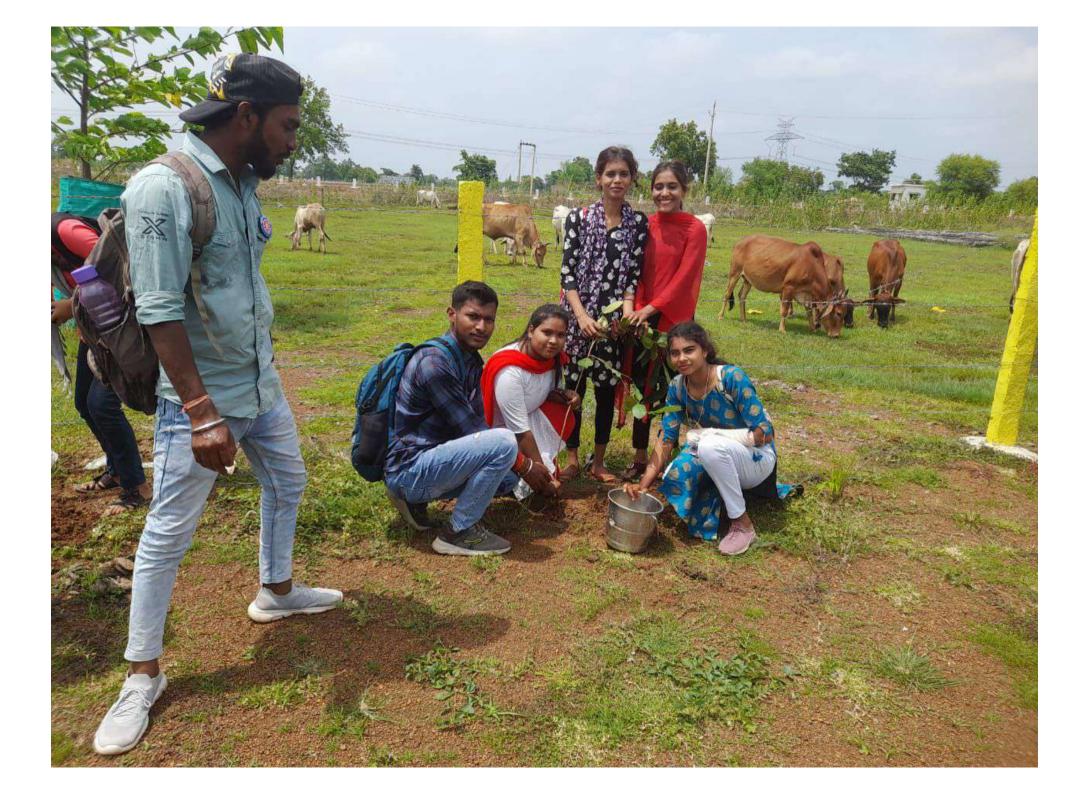

| KIL            |
| 54 prvashi Deshmukh                | Teacher.                   | 2              |
| or hinika Soncorano                | BAT                        | thinka         |
| 66 Bhanypoartap sahy               | BAT                        | Atry           |
| -67 -e103 2) exc 5 a121 g          |                            |                |
| 1-68 3712 Stan                     |                            |                |
| 69                                 | ,                          | 5              |
| 70                                 |                            |                |
| A CARLER AND A                     | 1                          |                |
|                                    |                            |                |