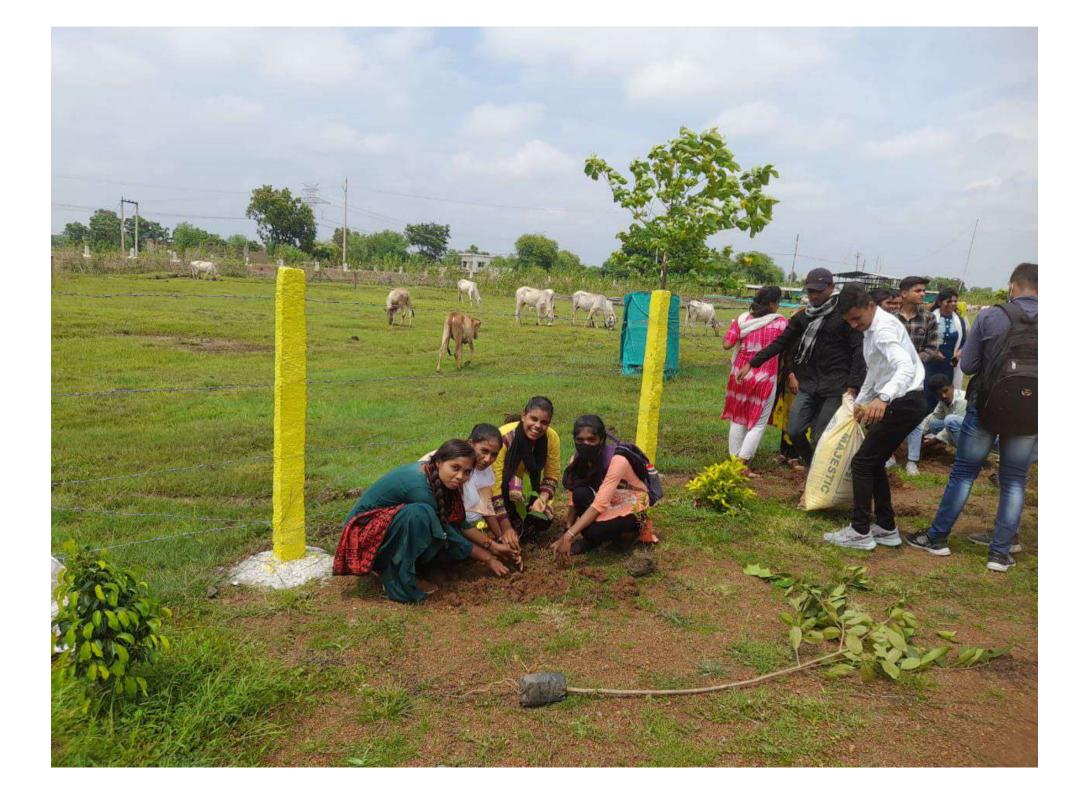

| KIL            |
| 54 prvashi Deshmukh                | Teacher.                   | 2              |
| or hinika Soncorano                | BAT                        | thinka         |
| 66 Bhanypoartap sahy               | BAT                        | Atry           |
| -67 -e103 2) exc 5 a121 g          |                            |                |
| 1-68 3712 Stan                     |                            |                |
| 69                                 | ,                          | 5              |
| 70                                 |                            |                |
| A CARLER AND A                     | 1                          |                |
|                                    |                            |                |