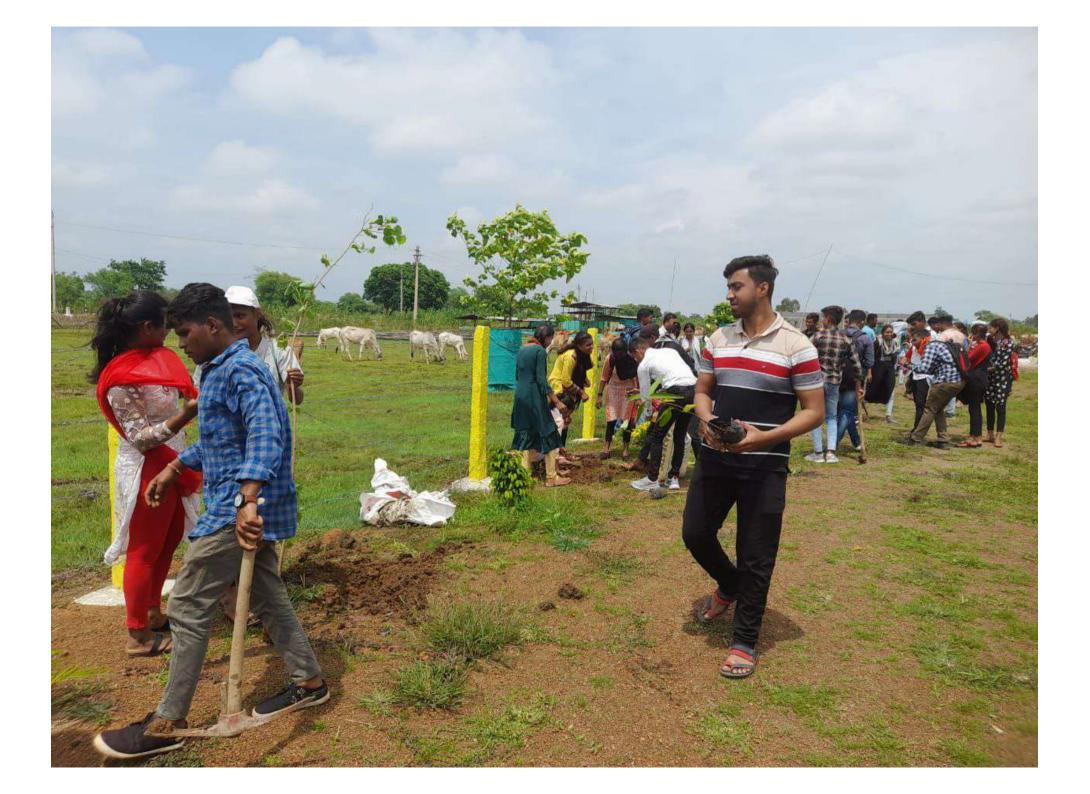

| KIL            |
| 54 prvashi Deshmukh                | Teacher.                   | 2              |
| or hinika Soncorano                | BAT                        | thinka         |
| 66 Bhanypoartap sahy               | BAT                        | Atry           |
| -67 -e103 2) exc 5 a121 g          |                            |                |
| 1-68 3712 Stan                     |                            |                |
| 69                                 | ,                          | 5              |
| 70                                 |                            |                |
| A CARLER AND A                     | 1                          |                |
|                                    |                            |                |