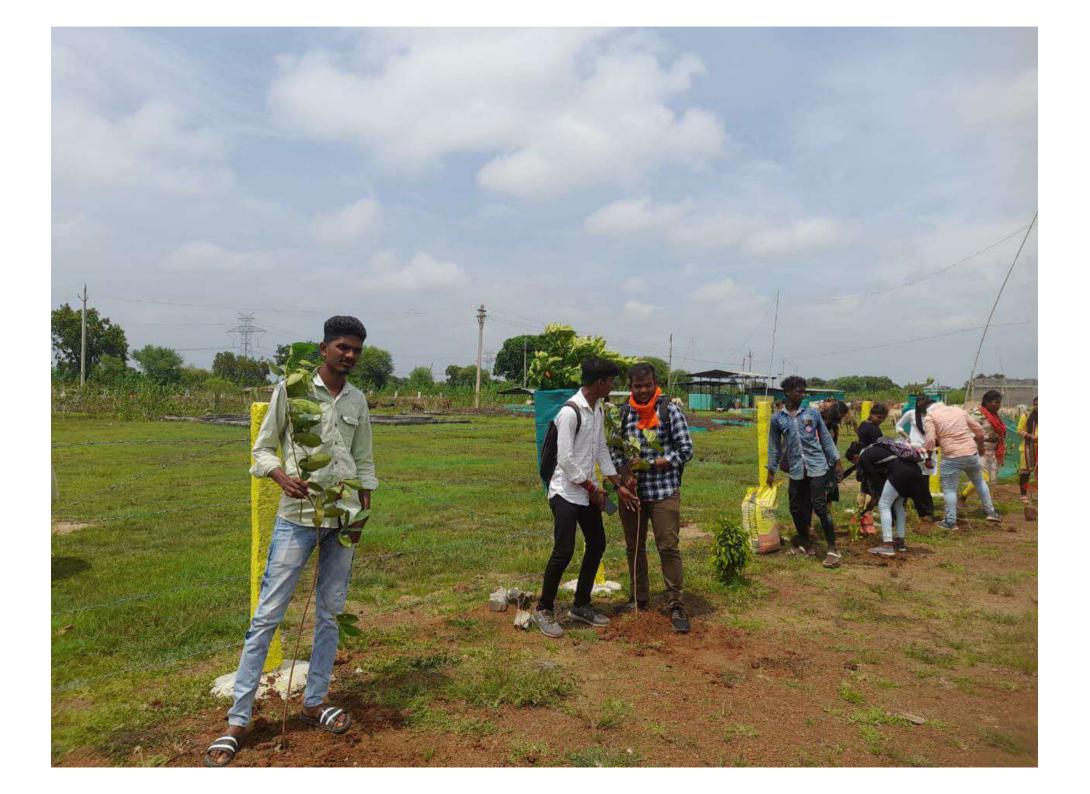

| KIL            |
| 54 prvashi Deshmukh                | Teacher.                   | 2              |
| or hinika Soncorano                | BAT                        | thinka         |
| 66 Bhanypoartap sahy               | BAT                        | Atry           |
| -67 -e103 2) exc 5 a121 g          |                            |                |
| 1-68 3712 Stan                     |                            |                |
| 69                                 | ,                          | 5              |
| 70                                 |                            |                |
| A CARLER AND A                     | 1                          |                |
|                                    |                            |                |