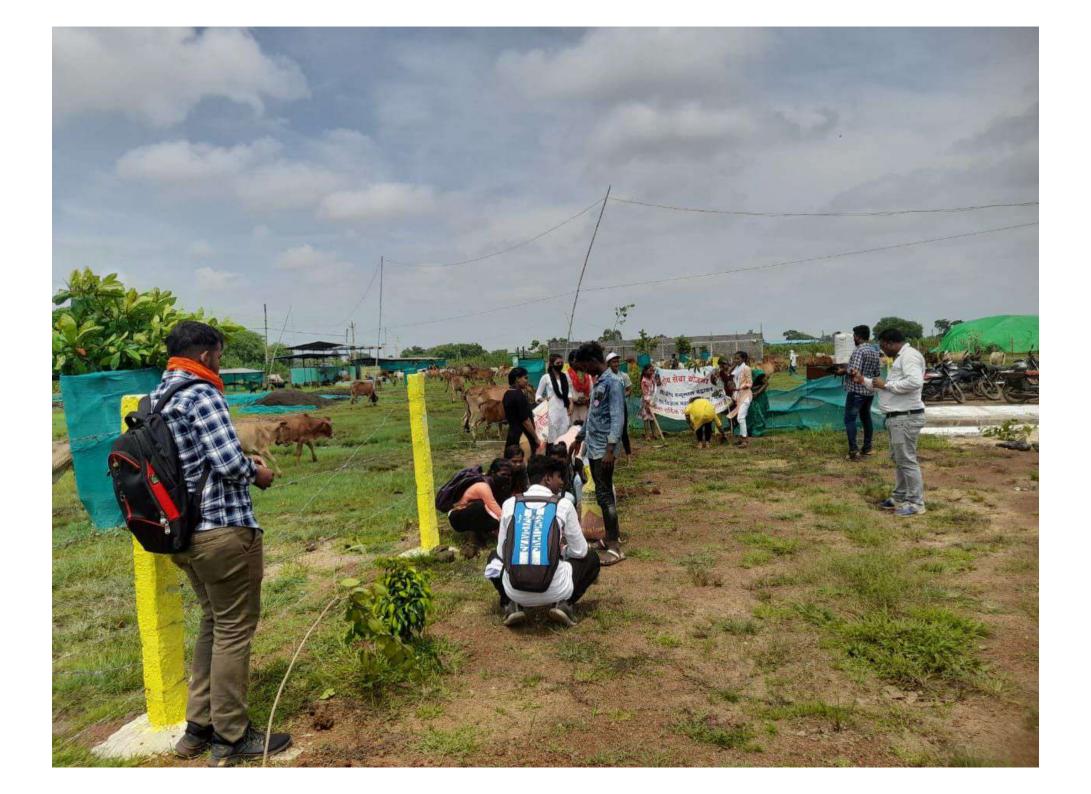

| KIL            |
| 54 prvashi Deshmukh                | Teacher.                   | 2              |
| or hinika Soncorano                | BAT                        | thinka         |
| 66 Bhanypoartap sahy               | BAT                        | Atry           |
| -67 -e103 2) exc 5 a121 g          |                            |                |
| 1-68 3712 Stan                     |                            |                |
| 69                                 | ,                          | 5              |
| 70                                 |                            |                |
| A CARLER AND A                     | 1                          |                |
|                                    |                            |                |